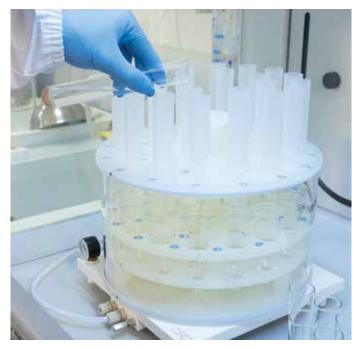

## SFS-24 PROCEDURE

The filtration procedure requires just a single manual step: the transfer of the processed sample solution into the Milestone funnel. The large volume (50 mL) of the funnel accommodates the sample solution, the reagent used for rinsing and the drying agent, required for organic pollutants analysis. In a few minutes, up to 24 solutions are filtered simultaneously and the solutions are collected into standard evaporation or volumetric flasks, ready for the next analytical step. The smart design of the SFS-24 dramatically reduces the occupied space in the fume hood and its unique rotating mechanism allows easy access to all positions, simplifying the handling and enhancing the lab workflow. The SFS-24 in combination with Milestone ETHOS systems provides superior utility to environmental laboratories.

Filtration of soil samples after microwave solvent extraction