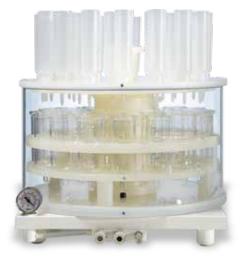

## SFS-24 SIMULTANEOUS FILTRATION SYSTEM

SIMULTANEOUS FILTRATION

UP TO 24 SAMPLES

COMPACT & ERGONOMIC DESIGN

COMPLEMENTARY TO SOLVENT EXTRACTION AND ACID DIGESTION

## A FILTRATION SYSTEM TO SIMPLIFY & EXPEDITE YOUR DAILY WORK

The analysis of organic pollutants and metals in environmental matrices, such as soils and sediments, often includes a filtration step, either after a solvent extraction process or a leaching-type acid digestion. The conventional approach to filtration involves an old-style apparatus that negatively affects lab workflow and occupies valued space in the fume hood. The Simultaneous Filtration System (SFS-24) by Milestone overcome these limitations, improving the lab's productivity and reducing the fume hood space requirement. The SFS has up to 24 positions and uses inexpensive Milestone funnels, that are compatible with all commonly used solvents and mineral acids. This setup is combined with a vacuum pump and pressure manometer to accelerate and control the process, leading to an easier and faster filtration process.

## SFS-24 PROCEDURE

The filtration procedure requires just a single manual step: the transfer of the processed sample solution into the Milestone funnel. The large volume (50 mL) of the funnel accommodates the sample solution, the reagent used for rinsing and the drying agent, required for organic pollutants analysis. In a few minutes, up to 24 solutions are filtered simultaneously and the solutions are collected into standard evaporation or volumetric flasks, ready for the next analytical step. The smart design of the SFS-24 dramatically reduces the occupied space in the fume hood and its unique rotating mechanism allows easy access to all positions, simplifying the handling and enhancing the lab workflow. The SFS-24 in combination with Milestone ETHOS systems provides superior utility to environmental laboratories.